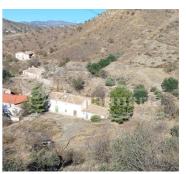

Situated on a 20,000 square meter urban plot, this property offers a large amount of land to enjoy. The majority of the land is mountainous, but there is the possibility of building a swimming pool and garden area at the front of the property. This allows you to create an outdoor space that suits your preferences and needs. The plot also features almond, fig, and olive trees, adding to the charm and potential of the property.

In terms of utilities, this farmhouse has mains water and electricity already connected. This ensures that you have all the necessary services readily available. Additionally, the location of the property is ideal. Huércal-Overa, a popular town with all necessary amenities, is just a 15-minute drive away. For those seeking coastal bliss, the beach is only a 45-minute drive from the farmhouse.