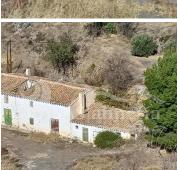

Situated on a 20,000 square meter urban plot, this property offers a large amount of land to enjoy. The majority of the land is mountainous, but there is the possibility of building a swimming pool and garden area at the front of the property. This allows you to create an outdoor space that suits your preferences and needs. The plot also features almond, fig, and olive trees, adding to the charm and potential of the property.

In terms of utilities, this farmhouse has mains water and electricity already connected. This ensures that you have all the necessary services readily available. Additionally, the location of the property is ideal. Huércal-Overa, a popular town with all necessary amenities, is just a 15-minute drive away. For those seeking coastal bliss, the beach is only a 45-minute drive from the farmhouse.