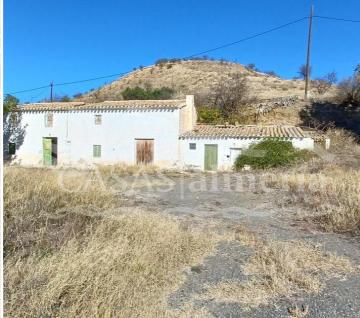

## 74,000€

This large farmhouse is a great investment opportunity for those looking to renovate and create their dream home. With a total build size of 200 square meters, there is plenty of space to work with. The traditional construction of the farmhouse provides a solid foundation for rehabilitation and conversion.

Currently, there is an old kitchen, living room, and four bedrooms on the property. Additionally, the upper floor offers three or four rooms that can be reformed into extra bedrooms and a bathroom. Detached from the main house there is a garage, providing a convenient and secure space for storing vehicles, tools, and other belonging.

Situated on a 20,000 square meter urban plot, this property offers a large amount of land to enjoy. The majority of the land is mountainous, but there is the possibility of building a swimming pool and garden area at the front of the property. This allows you to create an outdoor space that suits your preferences and needs. The plot also features almond, fig, and olive trees, adding to the charm and potential of the property.