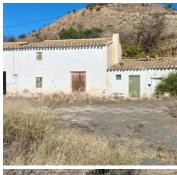

## 74,000€

This large farmhouse is a great investment opportunity for those looking to renovate and create their dream home. With a total build size of 200 square meters, there is plenty of space to work with. The traditional construction of the farmhouse provides a solid foundation for rehabilitation and conversion.

Currently, there is an old kitchen, living room, and four bedrooms on the property. Additionally, the upper floor offers three or four rooms that can be reformed into extra bedrooms and a bathroom. Detached from the main house there is a garage, providing a convenient and secure space for storing vehicles, tools, and other belonging.

Situated on a 20,000 square meter urban plot, this property offers a large amount of land to enjoy. The majority of the land is mountainous, but there is the possibility of building a swimming pool and garden area at the front of the property. This allows you to create an outdoor space that suits your preferences and needs. The plot also features almond, fig, and olive trees, adding to the charm and potential of the property.